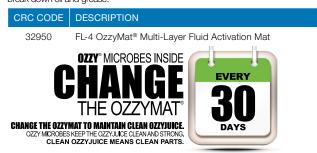

### **OZZYMAT® FL-4 MULTI-LAYER OZZYMAT®**

Designed for applications with normal to heavy usage, the FL-4 Multi-Layer OzzyMat® has (4) white layers and (1) blue layer. The white layers on the mat trap any particulate larger than 50 microns and should be peeled away once a week for optimum performance. The blue layer is the support structure that contains the microbes (Ozzy®) and delivers them into the system. These microbes (Ozzy®) migrate from the OzzyMat® into the OzzyJuice®, located in the SmartWasher® tank, and break down oil and grease.

# OZZY® MICROBES KEEP THE OZZYJUICE® CLEAN AND STRONG.

Microbes (Ozzy<sup>®</sup>), introduced into the SmartWasher<sup>®</sup> system through the OzzyMat<sup>®</sup>, eat the grease, oil and other contaminants, creating the harmless by-products of carbon dioxide and water.

#### **CLEAN OZZYJUICE® MEANS CLEAN PARTS.**

The OzzyJuice® degreasing/cleaning solution cleans dirty parts and the Ozzy<sup>®</sup> microbes clean the OzzyJuice®, leaving it strong and clean for every use. If the unit is maintained according to the operating instructions, you should never need to haul away dirty cleaning fluid again.