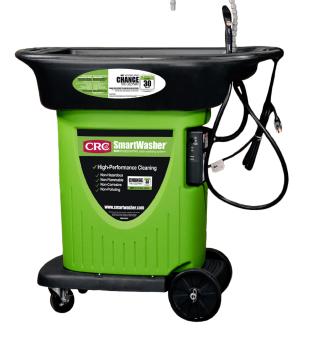

### **SW-23 MOBILE PARTS WASHER**

SW-23 - Fits every application with its unique design, large sink size, mobility and amazing features. It includes an extra long angled brush/hose for those hard to reach places and a customised dolly with a footstep that makes it really easy to move around.

| Overall Dimensions     | 1092mm (L) x 686mm (W) x 1067mm (H) |  |  |
|------------------------|-------------------------------------|--|--|
| Inside Sink Dimensions | 686mm (L) x 584mm (W) x 203mm (H)   |  |  |
| Capacity               | 60 L                                |  |  |
| Load Capacity 180 kg   |                                     |  |  |
| Parts Washer Structure | Heavy-Duty HDPE                     |  |  |
| Controls               | Toggle Switch                       |  |  |
| Pump Capacity          | 19 L per minute                     |  |  |
| Adjustable Thermostat  | 40 to 46°c                          |  |  |
| Flow Control Timer     | 10 Minutes                          |  |  |
| Certified              | CE, NSF                             |  |  |
| Initial Fill           | 60 L                                |  |  |