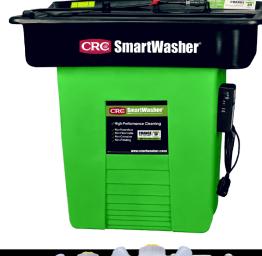

# **THE SMARTWASHER RANGE**

SmartWasher® ships completely assembled. Starter kits available with OzzyMats® and OzzyJuice®.

### **SW-23 MOBILE PARTS WASHER**

SW-23 - Fits every application with its unique design, large sink size, mobility and amazing features. It includes an extra long angled brush/hose for those hard to reach places and a customised dolly with a footstep that makes it really easy to move around.