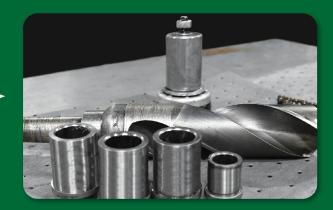

#### WHAT IS OZZYJUICE®?

OzzyJuice® is a powerful, aqueous-based degreasing/cleaning solution that is pH-neutral, non-irritating, non-flammable, and non-hazardous. Armed with superior cleaning capability, OzzyJuice® solutions will match or surpass the performance of premium solvents without the associated risks.

#### **CLEAN OZZYJUICE® MEANS CLEAN PARTS.**

The OzzyJuice® degreasing/cleaning solution cleans dirty parts and the Ozzy<sup>®</sup> microbes clean the OzzyJuice®, leaving it strong and clean for every use. If the unit is maintained according to the operating instructions, you should never need to haul away dirty cleaning fluid again.