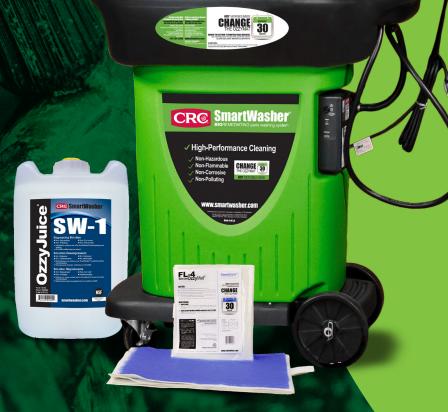

# **CR© SmartWasher**® P r o d u c t g u i d e

# **BE SAFE BE SMART** PROTECT YOUR TEAM AND THE ENVIRONMENT

The CRC SmartWasher<sup>®</sup> is a bioremediating parts washing system designed to clean dirty equipment parts during repair and maintenance operations - safely. The system combines 3 essential components – the SmartWasher<sup>®</sup> parts washer, the OzzyJuice<sup>®</sup> cleaning fluid, and the OzzyMat<sup>®</sup> filter that contains a proprietary blend of microbes.

# **THE SMARTWASHER RANGE**

SmartWasher® ships completely assembled. Starter kits available with OzzyMats® and OzzyJuice®.