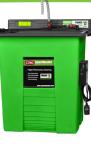

### **SW-37 HEAVYWEIGHT PARTS WASHER**

SW-37 - Tough enough for the big jobs, it has an enormous 454 kg load capacity, moves easily through the workshop area on a mobile dolly or can stay in one place with locking casters and provides a large, oversized sink to accommodate large and small parts.

| Overall Dimensions     | 1219mm (L) x 889mm (W) x 1143mm (H) |  |
|------------------------|-------------------------------------|--|
| Inside Sink Dimensions | 838mm (L) x 685mm (W) x 203mm (H)   |  |
| Capacity               | 100 L                               |  |
| Load Capacity          | 454 kg                              |  |
| Parts Washer Structure | Heavy-Duty HDPE                     |  |
| Controls               | Toggle Switch                       |  |
| Pump Capacity          | 19 L per minute                     |  |
| Adjustable Thermostat  | 40 to 46°c                          |  |
| Flow Control Timer     | 10 Minutes                          |  |
| Certified              | CE, NSF                             |  |
| Initial Fill           | 100 L                               |  |