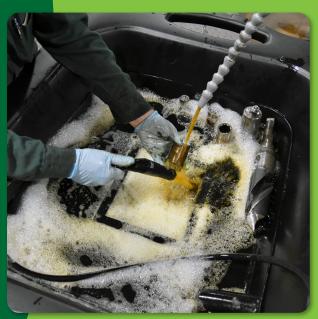

# **BE SAFE BE SMART** PROTECT YOUR TEAM AND THE ENVIRONMENT

The CRC SmartWasher<sup>®</sup> is a bioremediating parts washing system designed to clean dirty equipment parts during repair and maintenance operations - safely. The system combines 3 essential components – the SmartWasher<sup>®</sup> parts washer, the OzzyJuice<sup>®</sup> cleaning fluid, and the OzzyMat<sup>®</sup> filter that contains a proprietary blend of microbes.

The SmartWasher<sup>®</sup> heats and circulates the OzzyJuice<sup>®</sup> and the OzzyJuice<sup>®</sup> cleans the parts. The OzzyMat<sup>®</sup> releases the microbes into the cleaning fluid to break down and eat oil, grease and carbon-based contaminants, creating a self-cleaning system that does not generate hazardous waste.

The SmartWasher® system harnesses the power of nature to deliver exceptional cleaning performance while also eliminating the need to handle or dispose of hazardous waste, making it a safer choice over manual solvent or aqueous-based parts washers.