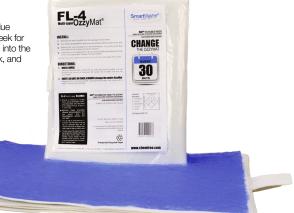

### **OZZYMAT® FL-4 MULTI-LAYER OZZYMAT®**

Designed for applications with normal to heavy usage, the FL-4 Multi-Layer OzzyMat® has (4) white layers and (1) blue layer. The white layers on the mat trap any particulate larger than 50 microns and should be peeled away once a week for optimum performance. The blue layer is the support structure that contains the microbes (Ozzy®) and delivers them into the system. These microbes (Ozzy®) migrate from the OzzyMat® into the OzzyJuice®, located in the SmartWasher® tank, and break down oil and grease.