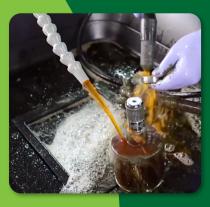

#### **FLEXIBLE TAP**

Bendable design allows user to aim fluid stream directly at greasy, dirty parts.

#### **RECIRCULATING PUMP**

Sump action recirculates system fluid and microbes through machine.

#### **INDUSTRIAL HEATER**

Built-in heater keeps fluid at a comfortable 40°C. The heat can also be set to 46°C.

#### FLOW-THROUGH BRUSH

Scrub away grease and oil with the durable brush.

#### PUMP CONTROL TIMER System is

equipped with a timer that automatically stops fluid flow after a set time of 10 or 30 minutes.