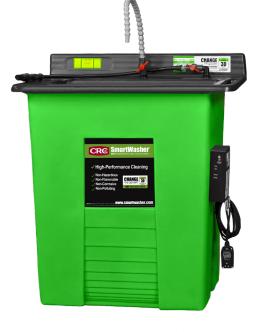

#### THE OZZYMAT<sup>®</sup> The microbe-infused mat

traps particulate matter larger than 50 microns. It is disposable and easy to change. The microbes in the mat are activated when used with OzzyJuice<sup>®</sup>. Change mat every 30 days for optimal performance.

#### **RECIRCULATING PUMP**

Sump action recirculates system fluid and microbes through machine.

#### **INDUSTRIAL HEATER**

Built-in heater keeps fluid at a comfortable 40°C. The heat can also be set to 46°C.

#### PUMP CONTROL TIMER System is

equipped with a timer that automatically stops fluid flow after a set time of 10 or 30 minutes.