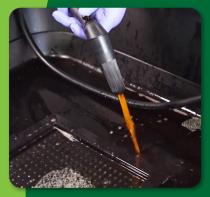

#### **FLEXIBLE TAP**

Bendable design allows user to aim fluid stream directly at greasy, dirty parts.

#### FLOW-THROUGH BRUSH

Scrub away grease and oil with the durable brush.