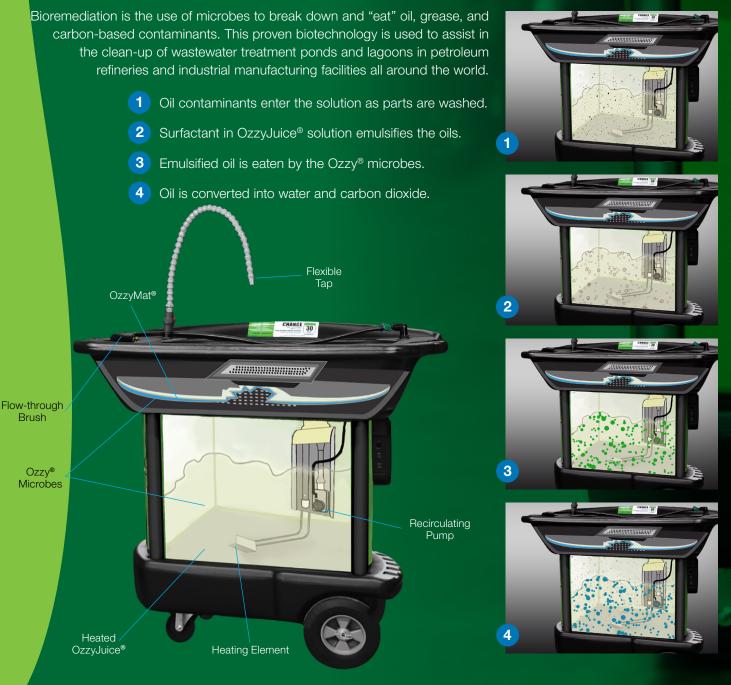

## **WHAT IS BIOREMEDIATION?**

The SmartWasher<sup>®</sup> heats and circulates the OzzyJuice<sup>®</sup> and the OzzyJuice<sup>®</sup> cleans the parts. The OzzyMat<sup>®</sup> releases the microbes into the cleaning fluid to break down and eat oil, grease and carbon-based contaminants, creating a self-cleaning system that does not generate hazardous waste.

#### **FLEXIBLE TAP**

Bendable design allows user to aim fluid stream directly at greasy, dirty parts.

#### THE OZZYMAT<sup>®</sup> The microbe-infused mat

traps particulate matter larger than 50 microns. It is disposable and easy to change. The microbes in the mat are activated when used with OzzyJuice<sup>®</sup>. Change mat every 30 days for optimal performance.

#### **RECIRCULATING PUMP**

Sump action recirculates system fluid and microbes through machine.

#### **INDUSTRIAL HEATER**

Built-in heater keeps fluid at a comfortable 40°C. The heat can also be set to 46°C.

#### FLOW-THROUGH BRUSH

Scrub away grease and oil with the durable brush.

#### PUMP CONTROL TIMER System is

equipped with a timer that automatically stops fluid flow after a set time of 10 or 30 minutes.