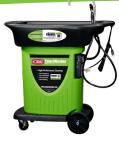

### **SW-23 MOBILE PARTS WASHER**

SW-23 - Fits every application with its unique design, large sink size, mobility and amazing features. It includes an extra long angled brush/hose for those hard to reach places and a customised dolly with a footstep that makes it really easy to move around.

| Overall Dimensions     | 1092mm (L) x 686mm (W) x 1067mm (H) |  |  |
|------------------------|-------------------------------------|--|--|
| Inside Sink Dimensions | 686mm (L) x 584mm (W) x 203mm (H)   |  |  |
| Capacity               | 60 L                                |  |  |
| Load Capacity 180 kg   |                                     |  |  |
| Parts Washer Structure | Heavy-Duty HDPE                     |  |  |
| Controls               | Toggle Switch                       |  |  |
| Pump Capacity          | 19 L per minute                     |  |  |
| Adjustable Thermostat  | 40 to 46°c                          |  |  |
| Flow Control Timer     | 10 Minutes                          |  |  |
| Certified              | CE, NSF                             |  |  |
| Initial Fill           | 60 L                                |  |  |