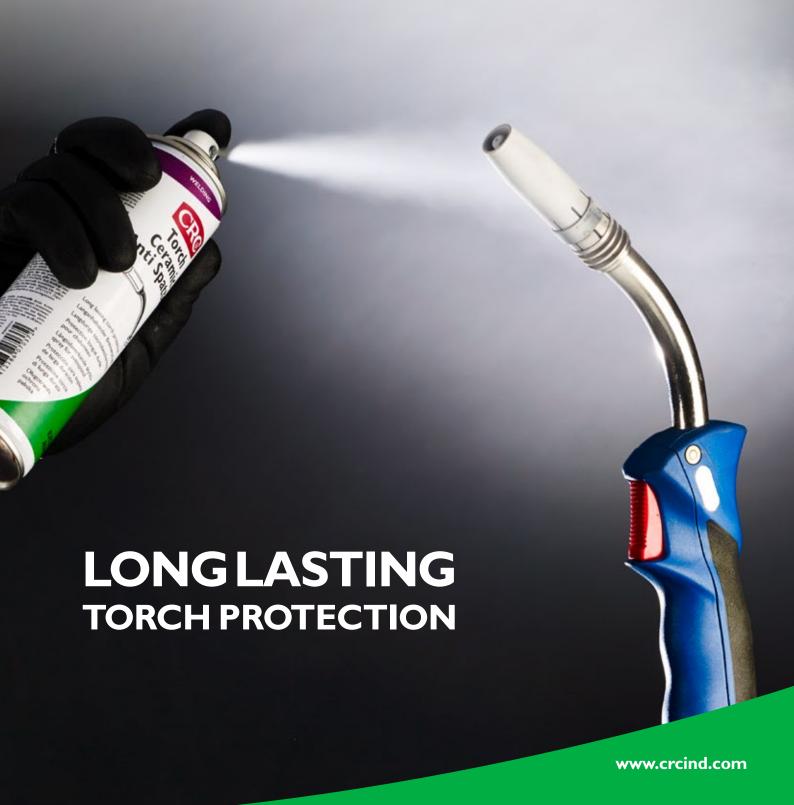

## TORCH CERAMIC ANTI SPATTER

HIGH-PERFORMANCE CERAMIC ANTI-SPATTER SPRAY PROVIDING A LONG LASTING PROTECTION AGAINST SPATTER BUILD-UP ON THE TORCH AND ON YOUR WELDING EQUIPMENT.

The ceramic coating protects gas nozzles, contact tips and the contact tip holders during MIG/MAG welding, even at higher amperages and temperatures. CRC Torch Ceramic Anti Spatter guarantees the ultimate protection and eliminates the excessive spatter build-up on your consumables. CRC Torch Ceramic Anti Spatter is a Boron Nitride coating with high temperature adhesive properties.