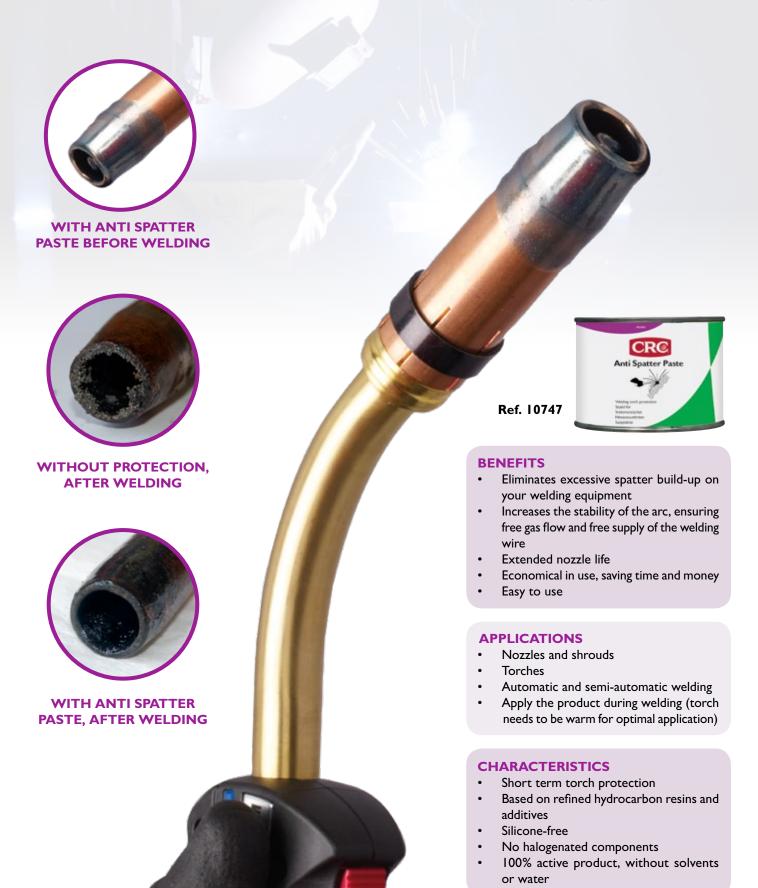

## **ANTI SPATTER PASTE**

## PASTY ANTI SPATTER FOR PROTECTION OF THE WELDING TORCH.

CRC Anti Spatter Paste reduces welding spatter build-up on welding nozzles, and prevents the obstruction of automatic and semi-automatic welding equipment.